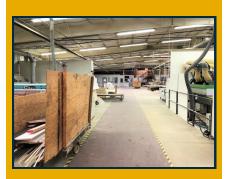

#### For Sale

\$549,000 Office Space Warehouse/ Production Space

- 22,000 SF Main Building
- 4,750 SF Storage Building
- 6.9 Acres
- Drive In Doors
- Dock Door
- Heavy Power
- Former Woodworking Shop

320 8th Ave Baldwin, WI

# 320 8th Ave Baldwin, WI