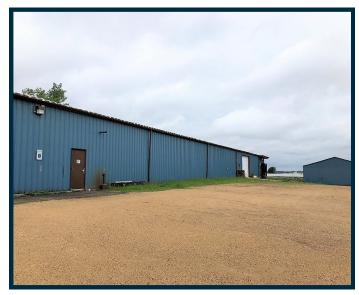

#### For Sale

\$549,000 Office Space Warehouse/ Production Space

- 22,000 SF Main Building
- 4,750 SF Storage Building
- 6.9 Acres
- Drive In Doors
- Dock Door
- Heavy Power
- Former Woodworking Shop

320 8th Ave Baldwin, WI

# 320 8th Ave Baldwin, WI