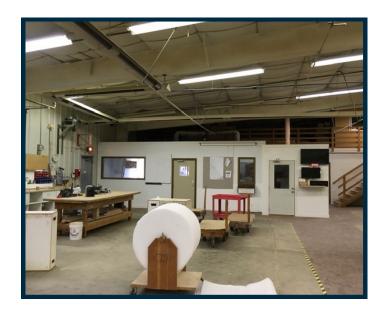

#### For Sale

\$549,000 Office Space Warehouse/ Production Space

- 22,000 SF Main Building
- 4,750 SF Storage Building
- 6.9 Acres
- Drive In Doors
- Dock Door
- Heavy Power
- Former Woodworking Shop

320 8th Ave Baldwin, WI