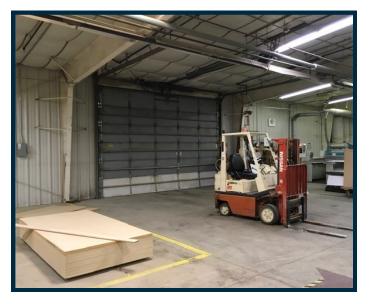

#### For Sale

\$549,000 Office Space Warehouse/ Production Space

- 22,000 SF Main Building
- 4,750 SF Storage Building
- 6.9 Acres
- Drive In Doors
- Dock Door
- Heavy Power
- Former Woodworking Shop

320 8th Ave Baldwin, WI

# 320 8th Ave Baldwin, WI