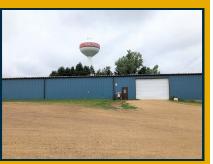

#### For Sale

\$549,000 Office Space Warehouse/ Production Space

- 22,000 SF Main Building
- 4,750 SF Storage Building
- 6.9 Acres
- Drive In Doors
- Dock Door
- Heavy Power
- Former Woodworking Shop

320 8th Ave Baldwin, WI

# 320 8th Ave Baldwin, WI