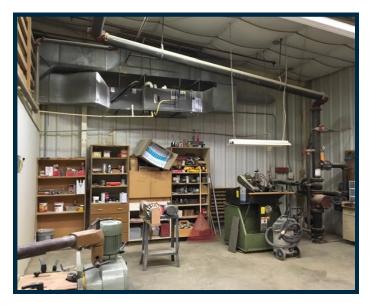

#### For Sale

\$549,000 Office Space Warehouse/ Production Space

- 22,000 SF Main Building
- 4,750 SF Storage Building
- 6.9 Acres
- Drive In Doors
- Dock Door
- Heavy Power
- Former Woodworking Shop

320 8th Ave Baldwin, WI

# 320 8th Ave Baldwin, WI