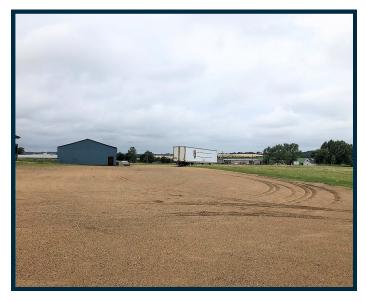

#### For Sale

\$549,000 Office Space Warehouse/ Production Space

- 22,000 SF Main Building
- 4,750 SF Storage Building
- 6.9 Acres
- Drive In Doors
- Dock Door
- Heavy Power
- Former Woodworking Shop

320 8th Ave Baldwin, WI

# 320 8th Ave Baldwin, WI