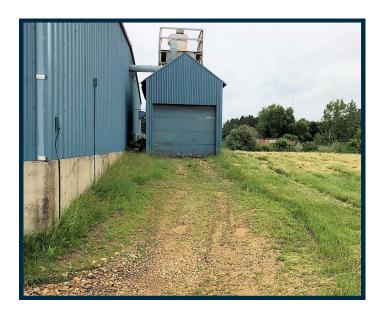

#### For Sale

\$549,000 Office Space Warehouse/ Production Space

- 22,000 SF Main Building
- 4,750 SF Storage Building
- 6.9 Acres
- Drive In Doors
- Dock Door
- Heavy Power
- Former Woodworking Shop

320 8th Ave Baldwin, WI

Dimensions: See Attached Survey

Topo: Level Areas & Sloping Areas

**Building Data:** 

Square Feet: 22,000 SF

4,750 SF - Cold Storage

Construction: Main Building: Steel Frame & Metal Siding

Storage Building: Wood Frame & Metal Siding