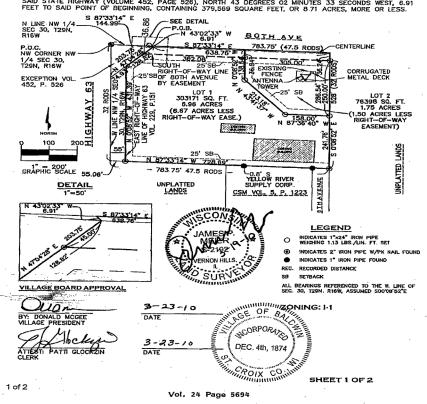

#### CERTIFIED SURVEY MAP No.

PART OF THE NW ¼ NW ½ SECTION 30 TOWNSHIP 29 N RANGE 16 WEST VILLAGE OF BALDWIN, ST. CROIX COUNTY, WISCONSIN

VILLAGE OF BALDWIN, ST. CROIX COUNTY, WISCONSIN

THAT PART OF THE NORTHWEST QUARTER OF THE NORTHWEST QUARTER OF SECTION 30, TOWNSHIP 29 NORTH, RANGE 16 WEST, IN THE VILLAGE OF BALDWIN, ST. CROIX COUNTY, WISCONSIN, DESCRIBED AS FOLLOWS: COMMENCING AT THE NORTHWEST CORNER OF SAID QUARTER QUARTER SECTION; THENCE SOUTH 87 DEGREES 33 MINUTES 14 SECONDS EAST ALONG THE NORTH LINE OF SAID QUARTER QUARTER, 144.99 FEET TO THE POINT OF BEGINNING; THENCE CONTINUING SOUTH 87 DEGREES 33 MINUTES 14 SECONDS EAST, 528 FEET (32 RODS); THENCE NORTH 87 DEGREES 33 MINUTES 14 SECONDS EAST, 528 FEET (32 RODS); THENCE NORTH 87 DEGREES 33 MINUTES 14 SECONDS WEST, PARALLEL WITH SAID NORTH QUARTER QUARTER LINE, 728.69 FEET TO THE EASTERLY RIGHT OF WAY LINE, 75 STATE HIGHWAY 63 (VOLUME 229, PAGE 151); THENCE NORTH 00 DEGREES 08 MINUTES 52 SECONDS WEST ALONG SAID EASTERLY RIGHT OF WAY LINE, 431.39 FEET TO A SOUTHEASTERLY RIGHT OF WAY LINE OF STATE HIGHWAY 63 (VOLUME 452, PAGE 526); THENCE NORTH 47 DEGREES 04 MINUTES 28 SECONDS EAST ALONG SAID SOUTHEASTERLY RIGHT OF WAY LINE OF SAID SOUTHEASTERLY RIGHT OF WAY LINE, 128.85 FEET; THENCE CONTINUING ALONG A RIGHT OF WAY LINE OF SAID SOUTHEASTERLY RIGHT OF WAY LINE OF SAI

For more information contact:

**Survey Map** 

Kevin J. LaCasse
651.430.2024 office
651.216.4858 mobile
651.430.2480 fax
klacasse@greystone-commercial.com