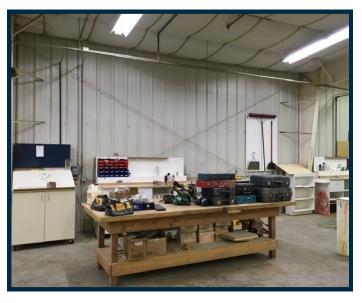

#### For Sale

\$549,000 Office Space Warehouse/ Production Space

- 22,000 SF Main Building
- 4,750 SF Storage Building
- 6.9 Acres
- Drive In Doors
- Dock Door
- Heavy Power
- Former Woodworking Shop

320 8th Ave Baldwin, WI

# 320 8th Ave Baldwin, WI