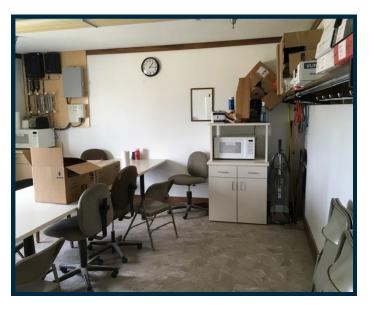

g Areas

**Building Data:** 

Square Feet: 22,000 SF

4,750 SF - Cold Storage

Construction: Main Building: Steel Frame & Metal Siding

Storage Building: Wood Frame & Metal Siding

Floors: Concrete Slab

Utilities: City Water & Sewer, Electric & Natural Gas

HVAC: Office: Air-Conditioned

Production/Warehouse: Combination of

Radiant Heat & Gas Fired Forced Air









For more information contact:

Kevin J. LaCasse
651.430.2024 office
651.216.4858 mobile
651.430.2480 fax
klacasse@greystone-commercial.com

<sup>\*\*</sup>All square footages are assumed to be approximate\*\*



# 320 8th Ave Baldwin, WI









#### For more information contact:

Kevin J. LaCasse
651.430.2024 office
651.216.4858 mobile
651.430.2480 fax
klacasse@greystone-commercial.com



# 320 8th Ave Baldwin, WI









#### For more information contact:

Kevin J. LaCasse
651.430.2024 office
651.216.4858 mobile
651.430.2480 fax
klacasse@greystone-commercial.com



# 320 8th Ave Baldwin, WI









#### For more information contact:

Kevin J. LaCasse
651.430.2024 office
651.216.4858 mobile
651.430.2480 fax
klacasse@greystone-commercial.com



320 8th Ave Baldwin, WI



For more information contact:

**Site Map** 

Kevin J. LaCasse
651.430.2024 office
651.216.4858 mobile
651.430.2480 fax
klacasse@greystone-commercial.com



320 8th Ave Baldwin, WI



For more information contact:

**Aerial Map** 

Kevin J. LaCasse
651.430.2024 office
651.216.4858 mobile
651.430.2480 fax
klacasse@greystone-commercial.com



320 8th Ave Baldwin, WI



**Zone Map** 

For more information contact:

Kevin J. LaCasse

651.430.