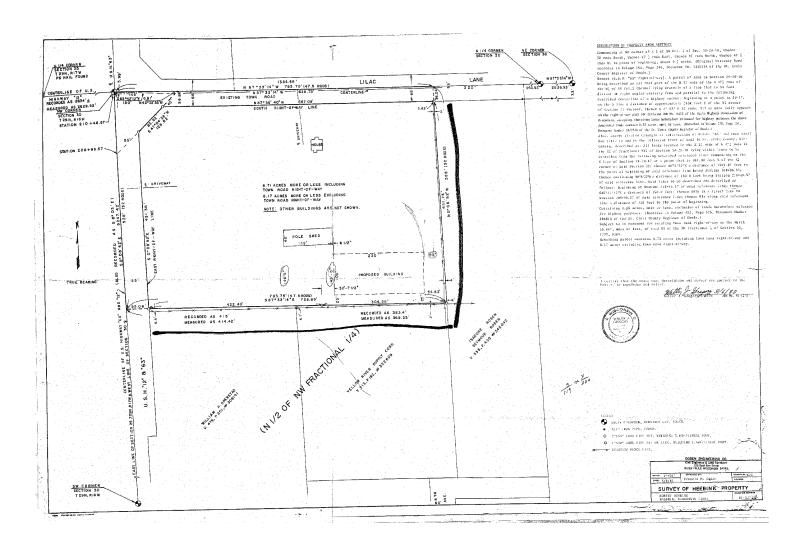

#### CERTIFIED SURVEY MAP No.

PART OF THE NW ¼ NW ½ SECTION 30 TOWNSHIP 29 N RANGE 16 WEST VILLAGE OF BALDWIN, ST. CROIX COUNTY, WISCONSIN

VILLAGE OF BALDWIN, ST. CROIX COUNTY, WISCONSIN

THAT PART OF THE NORTHWEST QUARTER OF THE NORTHWEST QUARTER OF SECTION 30, TOWNSHIP 29 NORTH, RANGE 16 WEST, IN THE VILLAGE OF BALDWIN, ST. CROIX COUNTY, WISCONSIN, DESCRIBED AS FOLLOWS: COMMENCING AT THE NORTHWEST CORNER OF SAID QUARTER QUARTER SECTION; THENCE SOUTH 87 DEGREES 33 MINUTES 14 SECONDS EAST ALONG THE NORTH LINE OF SAID QUARTER QUARTER, 144.99 FEET TO THE POINT OF BEGINNING; THENCE CONTINUING SOUTH 87 DEGREES 33 MINUTES 14 SECONDS EAST, 528 FEET (32 RODS); THENCE NORTH 87 DEGREES 33 MINUTES 14 SECONDS EAST, 528 FEET (32 RODS); THENCE NORTH 87 DEGREES 33 MINUTES 14 SECONDS WEST, PARALLEL WITH SAID NORTH QUARTER QUARTER LINE, 728.69 FEET TO THE EASTERLY RIGHT OF WAY LINE, 75 STATE HIGHWAY 63 (VOLUME 229, PAGE 151); THENCE NORTH 00 DEGREES 08 MINUTES 52 SECONDS WEST ALONG SAID EASTERLY RIGHT OF WAY LINE, 431.39 FEET TO A SOUTHEASTERLY RIGHT OF WAY LINE OF STATE HIGHWAY 63 (VOLUME 452, PAGE 526); THENCE NORTH 47 DEGREES 04 MINUTES 28 SECONDS EAST ALONG SAID SOUTHEASTERLY RIGHT OF WAY LINE OF SAID SOUTHEASTERLY RIGHT OF WAY LINE, 128.85 FEET; THENCE CONTINUING ALONG A RIGHT OF WAY LINE OF SAID SOUTHEASTERLY RIGHT OF WAY LINE OF SAI

For more information contact:

**Survey Map** 

Kevin J. LaCasse
651.430.2024 office
651.216.4858 mobile
651.430.2480 fax
klacasse@greystone-commercial.com