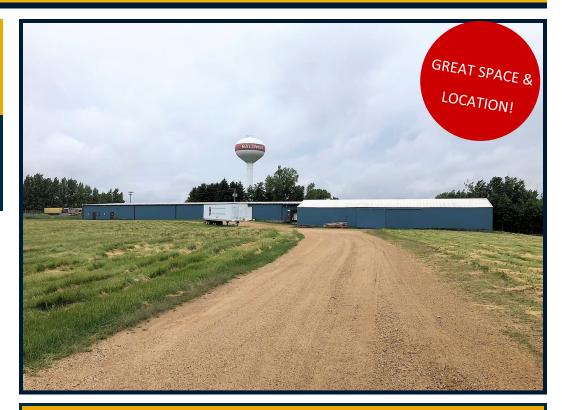

#### For Sale

\$549,000 Office Space Warehouse/ Production Space

- 22,000 SF Main Building
- 4,750 SF Storage Building
- 6.9 Acres
- Drive In Doors
- Dock Door
- Heavy Power
- Former Woodworking Shop

320 8th Ave Baldwin, WI

# 320 8th Ave Baldwin, WI